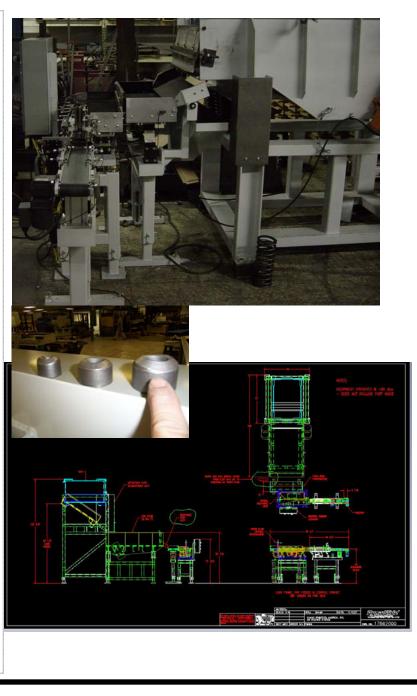

## **Application: Robot Feed System**

CUSTOMER: Robot Integrator

LOCATION: East Coast

OPERATION: Feed Forged Parts from bulk container . Oriented and supplied to dead nest "on demand"

PART: 32 SKU

RATE: 20ppm

CONTROLS: Turnkey PLC based controls

PARTS ENTER SYSTEM: From 6000 lb drop bottom container

PARTS EXIT SYSTEM: Parts picked Fanuc Robots

REASON FOR AUTOMATION: Manufacturing Cost Reduction

www.lipeautomation.com